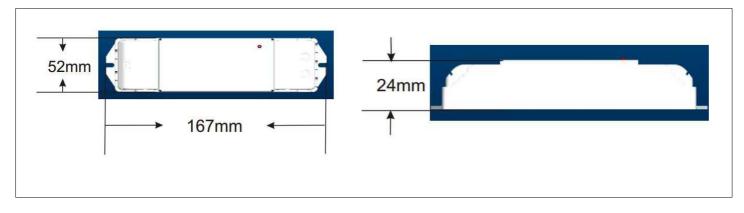

## **SPECIFICATION**

Part No. SDL/105/12
Supply Voltage 12/24Vdc
Dimming Voltage 40-220V AC
Output Current 15 Amp

Output Power 180W/12Vdc, 360W/24Vdc

**Work Temp** -20 – 50 c

Size (LxWxH) 167mm x 52mm x 24mm

## **DIMENSIONS**