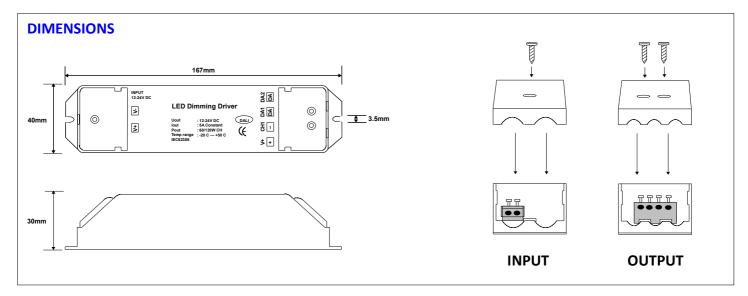

## **SPECIFICATION**

Part No. SDL/DALI/1
Supply Voltage 12/24Vdc
Output 1 Channel
Output Current (per channel) 5 Amp

Output Wattage 60W/12Vdc, 120W/24Vdc
Dimming Control DALI Definition IEC62386 / IEC60929
Size (LxWxH) 167mm x 40mm x 30mm
Drive Conshility 3538/50 13 Max\*