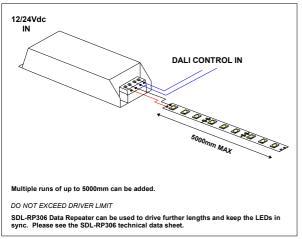

**Drive Capability** 3528/60 12 Max\* With suitable power supply 5050/60 4 Max\*

\* Additional lengths can be driven using the SDL-RP316