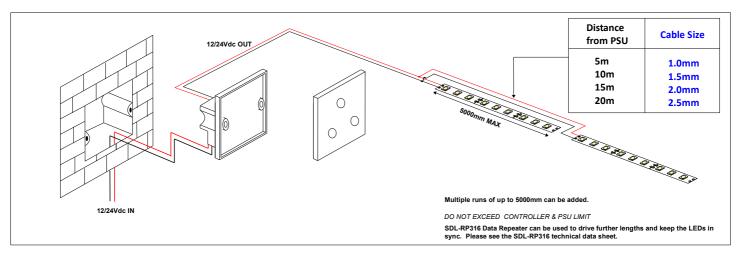

## **SDL iTOUCH Dimmer** (SDL/I/DIM/2)

The SDL iTOUCH Dimmer is a glass panel design , touch control, wall mounted LED dimmer. The SDL iTOUCH Dimmer allows step less brightness control with on/off function. LED dimmer drivers can be installed to meet the light needs of commercial or home lighting to reduce energy costs and to expand LED life.



## **SPECIFICATION**

Part No. SDL/I/DIM/2
Supply Voltage 12/24Vdc
Output 1 Channel
Output Current (per channel) 8 Amp

Output Wattage96W/12Vdc, 192W/24VdcSize (LxWxH)86mm x 86mm x 36mmDrive Capability3528/6020 Max\*With suitable power supply5050/606 Max\*

\* Additional lengths can be driven using the SDL-RP316