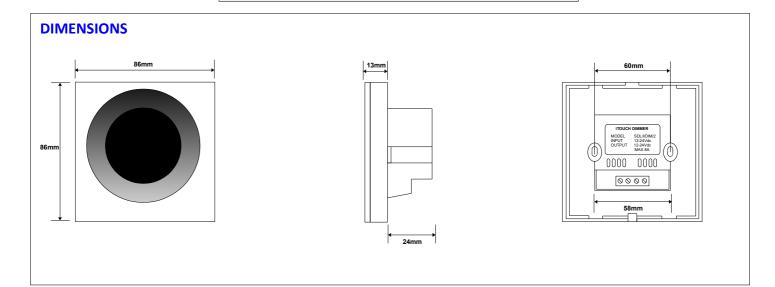

## **SPECIFICATION**

Part No. SDL/I/DIM/2
Supply Voltage 12/24Vdc
Output 1 Channel
Output Current (per channel) 8 Amp

Output Wattage96W/12Vdc, 192W/24VdcSize (LxWxH)86mm x 86mm x 36mmDrive Capability3528/6020 Max\*With suitable power supply5050/606 Max\*