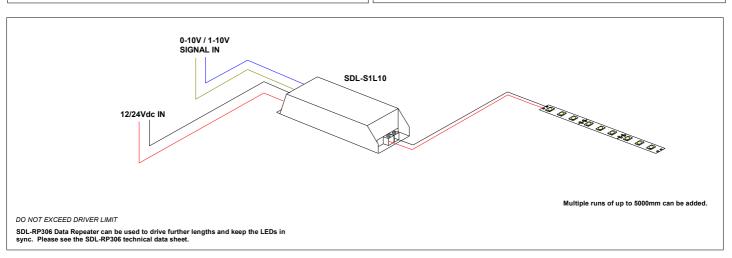

## **SDL 0-10V/1-10V Driver** (SDL/S1L10)

The SDL-S1L10 driver is a flexible driver that can support active or passive 0-10V or 1-10V inputs. The driver can be used to power 12 or 24Vdc LED's. Short circuit and over current protection are included. LED dimmer drivers can be installed to meet the light needs of commercial or home lighting to reduce energy costs and to extend LED life span.

### **SPECIFICATION**

**Drive Capability** 

With suitable power supply

SDL/S1L10 Part No. 12/24Vdc **Supply Voltage** 1 Channel Output Output Current (per channel) 10 Amp

Size (LxWxH) 167mm x 51mm x 24mm **Dimming Signal Type** 0-10V Active / 1-10V Active

1-10V Passive 3528/60 24 Max\* 5050/60 8m Max\*

\* Additional lengths can be driven using the SDL-RP306