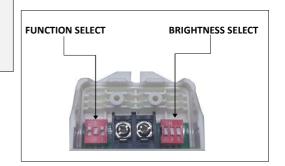

### **SWITCH FUNCTION SELECTION TABLE** 1-10V 0-10V 0V FLOATING DIMMER CURVE ON OFF ON OFF ON OUTPUT LINEAR LOGARITHMIC ACTIVE PASSIVE ACTIVE OUTPUT

#### MINIMUM BIGHTNESS VALUE ON OFF ON OFF ON 0% 5% 10%

**SWITCH BRIGHTNESS SELECTION TABLE** 