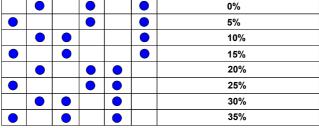

#### MINIMUM BIGHTNESS VALUE ON OFF ON OFF ON 0% 5% 10%

**SWITCH BRIGHTNESS SELECTION TABLE** 