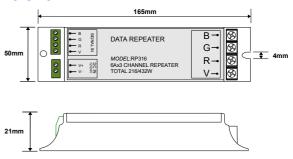

## **DIMENSIONS**

## **SPECIFICATION**

Part No. SDL/RP316
Supply Voltage 12/24Vdc
Output 3 Channel
Output Current (per channel) 6 Amp

Output Wattage216W/12Vdc, 432W/24VdcSize (LxWxH)165mm x 50mm x 21mmDrive Capability5050/30/RGB 24m MaxWith suitable power supply5050/60/RGB 12m Max