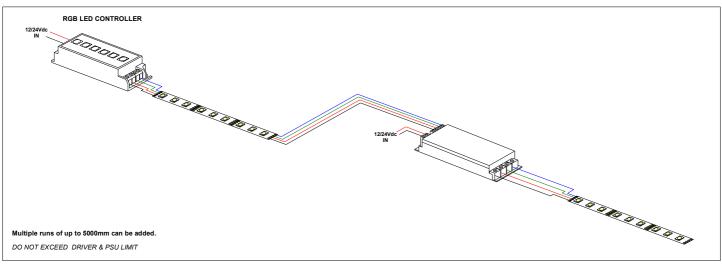

## **SDL DATA REPEATER** (SDL/RP316)

The SDL-RP316 data repeater is a purpose designed LED data repeater to boost RGB controller, LED dimmer and DMX capabilities. The SDL-RP316 is a constant voltage LED driver and is capable of driving either 12 or 24Vdc LEDs in conjunction with with a suitable SDL power power supply.