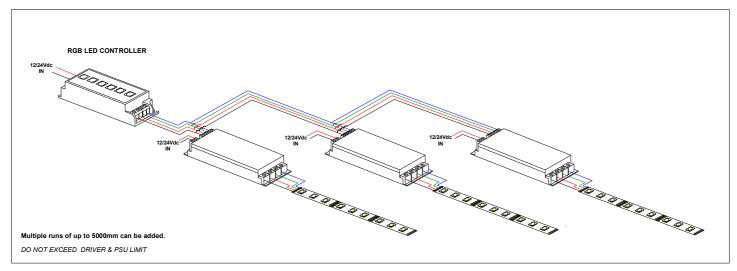

## **SDL DATA REPEATER** (SDL/RP316)

The SDL-RP316 data repeater is a purpose designed LED data repeater to boost RGB controller, LED dimmer and DMX capabilities. The SDL-RP316 is a constant voltage LED driver and is capable of driving either 12 or 24Vdc LEDs in conjunction with with a suitable SDL power power supply.