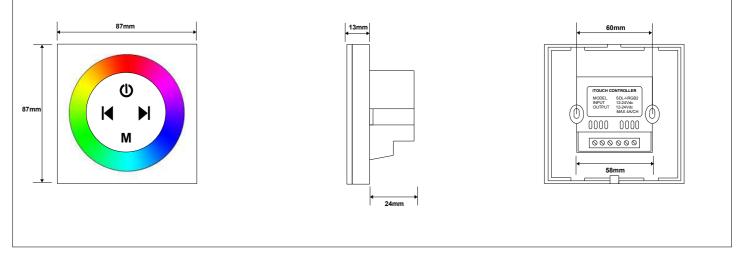

## **SPECIFICATION FUNCTIONS** ON / OFF Part No. SDL/I/RGB **Supply Voltage** 12/24Vdc 64 COLOUR SELECT CIRCLE Output 3 Channel Ċ Output Current (per channel) 4 Amp **INCREASE SPEED / BRIGHTNESS Output Wattage** 144W/12Vdc, 288W/24Vdc Þ DECREASE SPEED / BRIGHTNESS Size (LxWxH) 87mm x 87mm x 37mm Μ 5050/30/RGB 19.5 Max\* **Drive Capability** With suitable power supply 5050/60/RGB 9.5 Max\* MODE SELECT (11 MODES) \* Additional lengths can be driven using the SDL-RP316