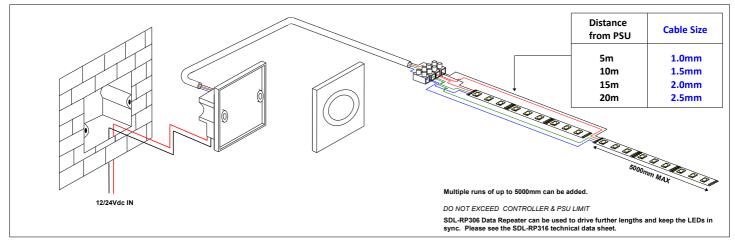

## **SDL iTOUCH Controller** (SDL/I/RGB)

The SDL iTOUCH RGB is a glass panel, touch control, wall mounted RGB controller. The options of adjustable brightness/speed control 11 modes to select along with 64 colour select circle, the SDL iTOUCH RGB can be used to drive our range of RGB LED strip in conjunction with a suitable 12Vdc power supply .

## **SPECIFICATION FUNCTIONS** ON / OFF Part No. SDL/I/RGB **Supply Voltage** 12/24Vdc 64 COLOUR SELECT CIRCLE Output 3 Channel Ċ Output Current (per channel) 4 Amp **INCREASE SPEED / BRIGHTNESS Output Wattage** 144W/12Vdc, 288W/24Vdc Þ DECREASE SPEED / BRIGHTNESS Size (LxWxH) 87mm x 87mm x 37mm Μ 5050/30/RGB 19.5 Max\* **Drive Capability** With suitable power supply 5050/60/RGB 9.5 Max\* MODE SELECT (11 MODES) \* Additional lengths can be driven using the SDL-RP316