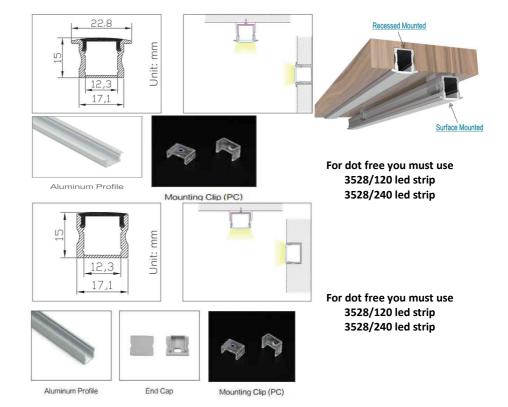

#### SDL-AP010

SDL-AP011

Aluminum Profile Alu Profile (Back)

End Cap

NON STOCK ITEM 2 Week Lead Time on Orders MOQ 20m

SDL Lighting, 107-109 Mowbray Drive, Blackpool, FY3 7UN (T) 01772 813166, (T) 07389 009 006, www.sdllighting.co.uk, contact@sdllighting.co.uk SDL Lighting is part of the Eko Forest Group Limited

NON STOCK ITEM 2 Week Lead Time on Orders MOQ 20m

SDL Lighting, 107-109 Mowbray Drive, Blackpool, FY3 7UN (T) 01772 813166, (T) 07389 009 006, www.sdllighting.co.uk, contact@sdllighting.co.uk SDL Lighting is part of the Eko Forest Group Limited