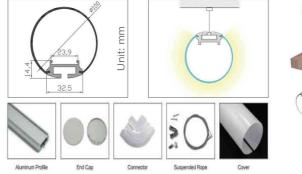

#### SDL-AP049

SDL-AP069C

Walk over Profile & Cover

Special Order Only 2 Week Lead time MOQ 20m

For dot free you must use 3528/120 led strip 2216/240 led strip

Suspended Mounted

NON STOCK ITEM 2 Week Lead Time on Orders MOQ 20m

AP-A012

SDL Lighting, 107-109 Mowbray Drive, Blackpool, FY3 7UN (T) 01772 813166, (T) 07389 009 006, www.sdllighting.co.uk, contact@sdllighting.co.uk SDL Lighting is part of the Eko Forest Group Limited