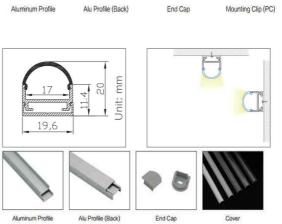

## SDL-AP001

SDL-AP002

Aluminum Profile

Mounting Clip (PC)

SDL-AP003

With PMMA Opal Matte Diffuser (SDL-AP003-O)