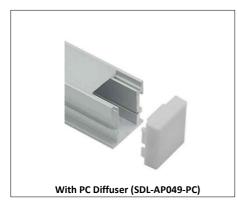

#### SDL-AP049

SDL-AP069C

Walk over Profile & Cover

Special Order Only 2 Week Lead time MOQ 20m

For dot free you must use 3528/120 led strip 2216/240 led strip

Suspended Mounted

NON STOCK ITEM 2 Week Lead Time on Orders MOQ 20m