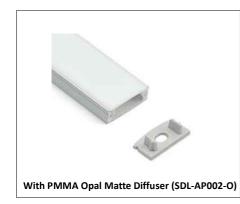

## SDL-AP001

SDL-AP002

Aluminum Profile

Mounting Clip (PC)

SDL-AP003

With PMMA Opal Matte Diffuser (SDL-AP003-O)