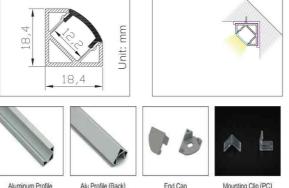

## SDL-AP001

SDL-AP002

Aluminum Profile

Mounting Clip (PC)

SDL-AP003

With PMMA Opal Matte Diffuser (SDL-AP003-O)

#### SDL-AP010

SDL-AP011

Aluminum Profile Alu Profile (Back)

End Cap

NON STOCK ITEM 2 Week Lead Time on Orders MOQ 20m

SDL Lighting, 107-109 Mowbray Drive, Blackpool, FY3 7UN (T) 01772 813166, (T) 07389 009 006, www.sdllighting.co.uk, contact@sdllighting.co.uk SDL Lighting is part of the Eko Forest Group Limited