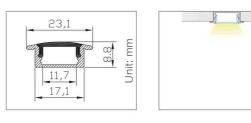

## SDL-AP001

SDL-AP002

Aluminum Profile

Mounting Clip (PC)

SDL-AP003

With PMMA Opal Matte Diffuser (SDL-AP003-O)