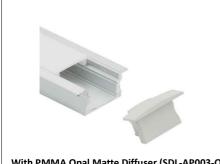

## SDL-AP001

SDL-AP002

Aluminum Profile

Mounting Clip (PC)

SDL-AP003

With PMMA Opal Matte Diffuser (SDL-AP003-O)