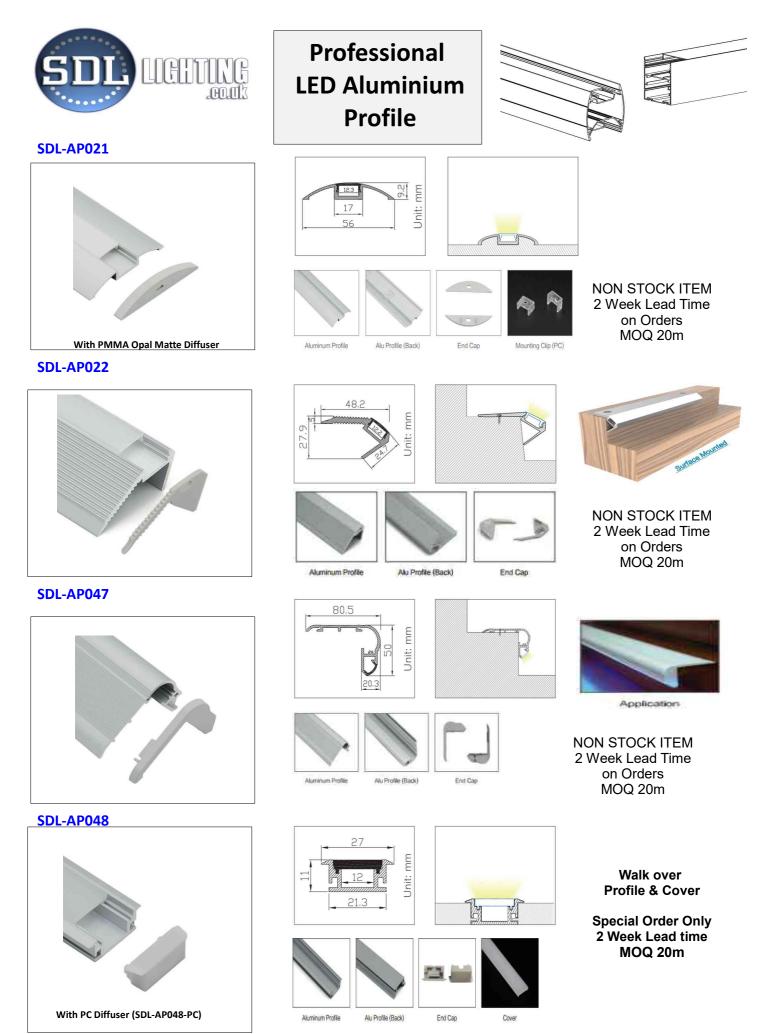

#### SDL-AP010

SDL-AP011

Aluminum Profile Alu Profile (Back)

End Cap

NON STOCK ITEM 2 Week Lead Time on Orders MOQ 20m

SDL Lighting, 107-109 Mowbray Drive, Blackpool, FY3 7UN (T) 01772 813166, (T) 07389 009 006, www.sdllighting.co.uk, contact@sdllighting.co.uk SDL Lighting is part of the Eko Forest Group Limited

NON STOCK ITEM 2 Week Lead Time on Orders MOQ 20m

SDL Lighting, 107-109 Mowbray Drive, Blackpool, FY3 7UN (T) 01772 813166, (T) 07389 009 006, www.sdllighting.co.uk, contact@sdllighting.co.uk SDL Lighting is part of the Eko Forest Group Limited

#### SDL-AP049

SDL-AP069C

Walk over Profile & Cover

Special Order Only 2 Week Lead time MOQ 20m

For dot free you must use 3528/120 led strip 2216/240 led strip

Suspended Mounted

NON STOCK ITEM 2 Week Lead Time on Orders MOQ 20m