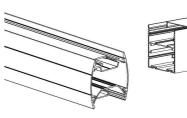

## SDL-AP001

SDL-AP002

Aluminum Profile

Mounting Clip (PC)

SDL-AP003

With PMMA Opal Matte Diffuser (SDL-AP003-O)