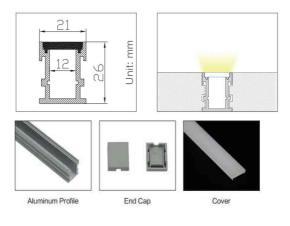

#### SDL-AP010

SDL-AP011

Aluminum Profile Alu Profile (Back)

End Cap

NON STOCK ITEM 2 Week Lead Time on Orders MOQ 20m

SDL Lighting, 107-109 Mowbray Drive, Blackpool, FY3 7UN (T) 01772 813166, (T) 07389 009 006, www.sdllighting.co.uk, contact@sdllighting.co.uk SDL Lighting is part of the Eko Forest Group Limited