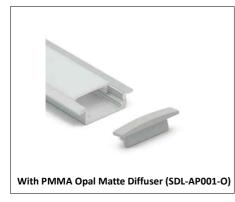

## SDL-AP001

SDL-AP002

Aluminum Profile

Mounting Clip (PC)

SDL-AP003

With PMMA Opal Matte Diffuser (SDL-AP003-O)