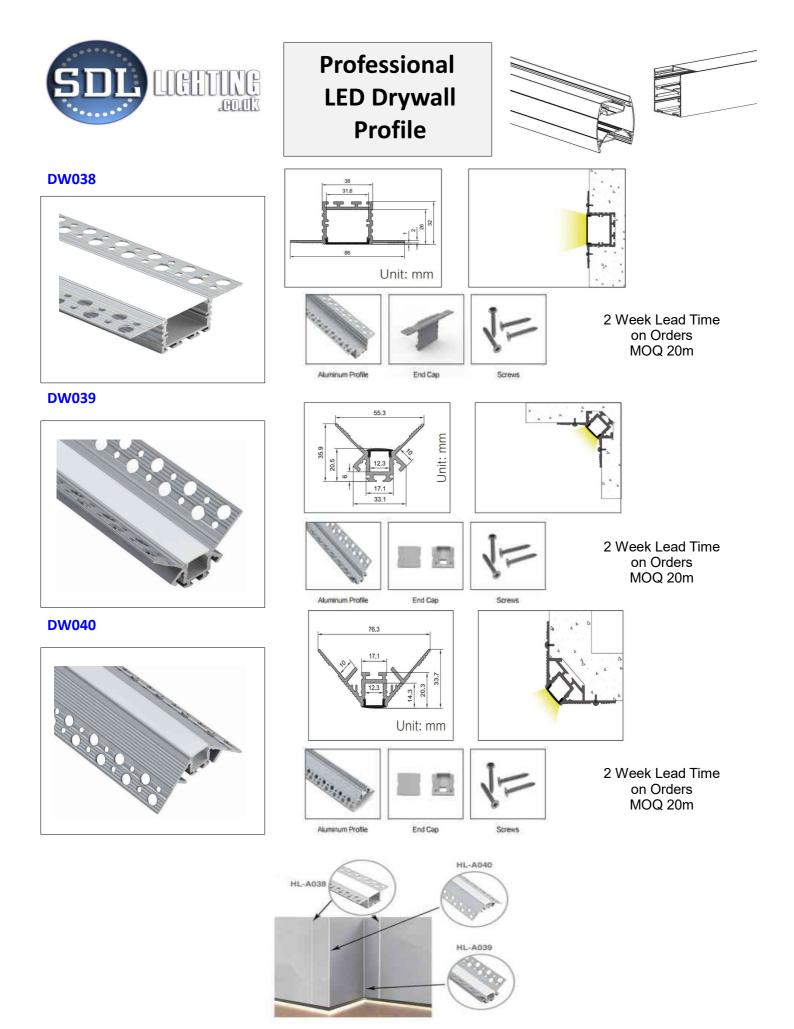

#### SDL-AP010

SDL-AP011

Aluminum Profile Alu Profile (Back)

End Cap

NON STOCK ITEM 2 Week Lead Time on Orders MOQ 20m

SDL Lighting, 107-109 Mowbray Drive, Blackpool, FY3 7UN (T) 01772 813166, (T) 07389 009 006, www.sdllighting.co.uk, contact@sdllighting.co.uk SDL Lighting is part of the Eko Forest Group Limited

NON STOCK ITEM 2 Week Lead Time on Orders MOQ 20m

SDL Lighting, 107-109 Mowbray Drive, Blackpool, FY3 7UN (T) 01772 813166, (T) 07389 009 006, www.sdllighting.co.uk, contact@sdllighting.co.uk SDL Lighting is part of the Eko Forest Group Limited