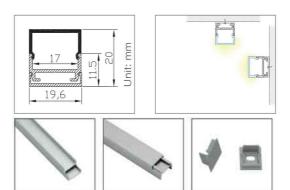

#### SDL-AP010

SDL-AP011

Aluminum Profile Alu Profile (Back)

End Cap

NON STOCK ITEM 2 Week Lead Time on Orders MOQ 20m

SDL Lighting, 107-109 Mowbray Drive, Blackpool, FY3 7UN (T) 01772 813166, (T) 07389 009 006, www.sdllighting.co.uk, contact@sdllighting.co.uk SDL Lighting is part of the Eko Forest Group Limited