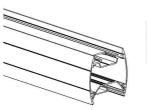

## SDL-AP001

SDL-AP002

Aluminum Profile

Mounting Clip (PC)

SDL-AP003

With PMMA Opal Matte Diffuser (SDL-AP003-O)